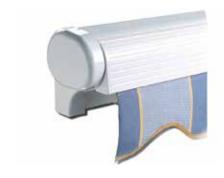

## Key Components

Cassette Enclosure

A cassette adds a clean finished look to your awning while prolonging the life of the fabric.

**Aluminum Frames** 

The awning frame is designed with an aircraft grade aluminum for maximum strength. A strong frame resists damage in windy conditions and keeps the awning fabric tight.

Wide Selection of Fabric

You can choose from several hundred different fabric colors to give your awning your custom design. Rollac uses high quality and marine grade fabrics. Choose one of six different valance styles to give your awning the final individual touch.