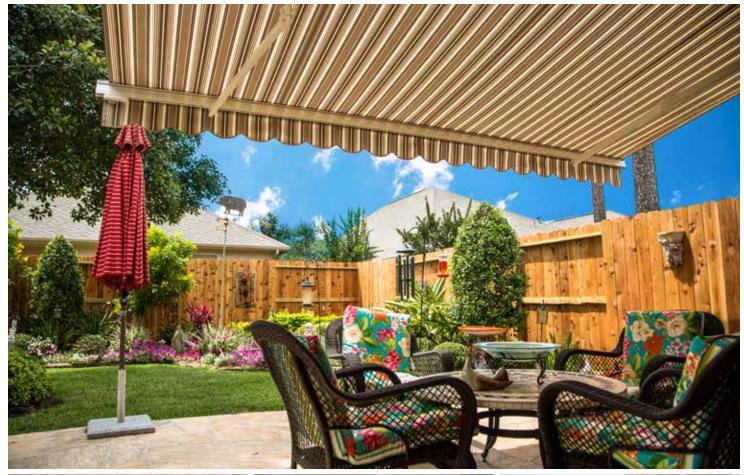

## Rollac Toga Retractable Cassette Awning Advanced shading and comfort

## Keep your home or business shaded every day Maximum Area: Width - 35ft. / Projection 13ft.

Wide Selection of Fabric

You can choose from several hundred different fabric colors to give your awning your custom design. Rollac uses high quality and marine grade fabrics. Choose one of six different valance styles to give your awning the final individual touch.